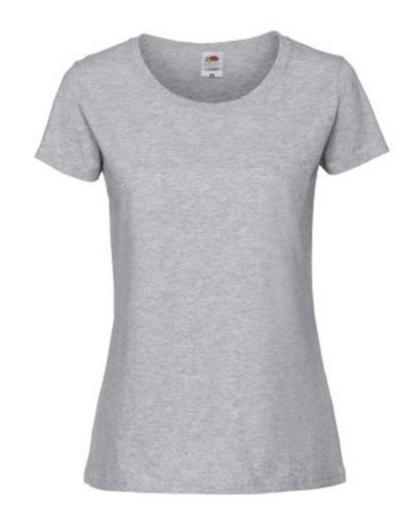

# FRUIT OF THE LOOM, LADIES ICONIC RINGSPUN PREMIUM T, WOMEN'S T-SHIRT, ASH GRAY, S

#### **Basic informations**

Size: S

Color: Ash gray

Size: S

## Specification

Fruit of the Loom, Ladies Iconic Ringspun Premium T, women's T-shirt, ash gray, S. Women's cotton T-shirt, made of 97% Iconic Ringspun cotton and 3% polyester, 195gm / m2, soft feel under toes and on leather, slightly clingy collar, washable up to 60 degrees, slightly structured with a modern cut. Branding: DTG, screen printing, flex, flock